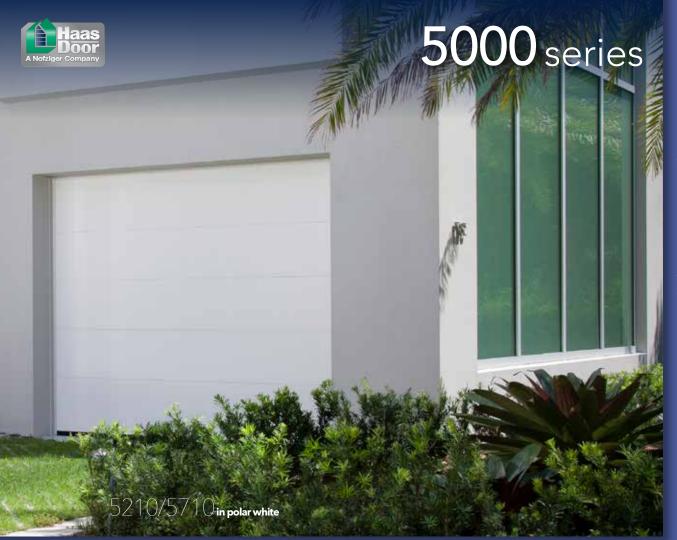

## Panel Options

Flush Stucco Model 5210 (2" thick) Model 5710 (1%" thick) Carriage Windows p24 & 25 Ranch Windows p24 & 26 TL Windows p26 Standard Windows p24 & 27

V-Groove Stucco Model 5212 (2" thick) Model 5712 (1¾" thick) TL Windows p26