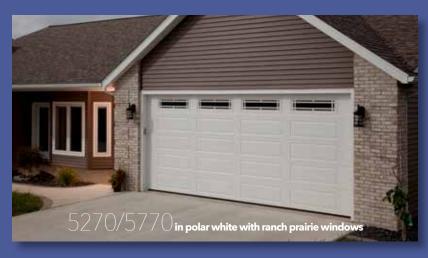

Raised Ranch Stucco Panel Model 5270 (2" thick) Model 5770 (1%" thick) Ranch Windows p24 & 26

Model 5267 (2" thick) Model 5767 (1¾" thick) Carriage Windows p24 & 25

Model 5287 (2" thick) Model 5787 (1¾" thick) Standard Windows p24 & 27