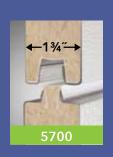

## **FEATURES** • 2" or 13/4" Thick with Full Thermal Break • 0.110 Tested U-Factor (5200 Models); 0.097 Tested U-Factor (5700 Models) Environmentally Compliant Polyurethane Insulation • Corrosion-Resistant Stucco **Embossed Aluminum** • Air Infiltration Joint Seal (5200 Models) Available with Wind Load & Impact Options MIAMI-DADE COUNTY • Decorative Glass Options (pg 24) • SelectView Options (pg 22-23) Florida/Non-Florida • 35 Window Options (pg 25-27) Wind Load Impact/Non-Impact • Industry Leading Warranty Lifetime Delamination Texas/Non-Texas Vind Load pact/Non-Impact 10 Year Finish • 6 Year Hardware • 3 Year Spring • 1 Year All Other Components LIMITED

A Full Thermal Break is used in the tongueand-groove construction of all 5000 series doors. This rigid vinyl extrusion seals the joints and eliminates metal-to-metal contact, which limits the transfer of temperature.