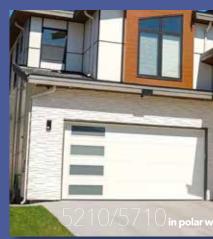

## Panel Options

Flush Stucco Model 5210 (2" thick) Model 5710 (1%" thick) Carriage Windows p24 & 25 Ranch Windows p24 & 26 TL Windows p26 Standard Windows p24 & 27

V-Groove Stucco Model 5212 (2" thick) Model 5712 (1¾" thick) TL Windows p26