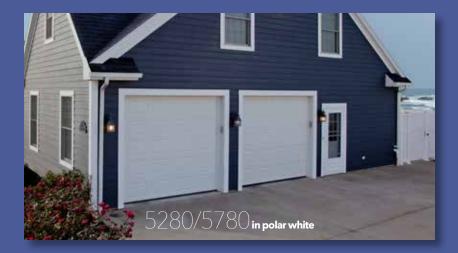

Raised Standard Stucco Panel Model 5280 (2" thick) Model 5780 (1%" thick) Standard Windows p24 & 27 Model 5268 (2" thick) Model 5768 (1%" thick) Carriage Windows p24 & 25

Model 5278 (2" thick)
Model 5778 (13" thick)
Ranch Windows p24 & 26