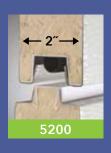

## **FEATURES** • 2" or 13/4" Thick with Full Thermal Break • 0.110 Tested U-Factor (5200 Models); 0.097 Tested U-Factor (5700 Models) Environmentally Compliant Polyurethane Insulation • Corrosion-Resistant Stucco **Embossed Aluminum** • Air Infiltration Joint Seal (5200 Models) Available with Wind Load & Impact Options MIAMI-DADE COUNTY • Decorative Glass Options (pg 24) • SelectView Options (pg 22-23) Florida/Non-Florida • 35 Window Options (pg 25-27) Wind Load Impact/Non-Impact • Industry Leading Warranty Lifetime Delamination Texas/Non-Texas Vind Load pact/Non-Impact 10 Year Finish • 6 Year Hardware • 3 Year Spring • 1 Year All Other Components LIMITED

A Full Thermal Break is used in the tongueand-groove construction of all 5000 series doors. This rigid vinyl extrusion seals the joints and eliminates metal-to-metal contact, which limits the transfer of temperature.